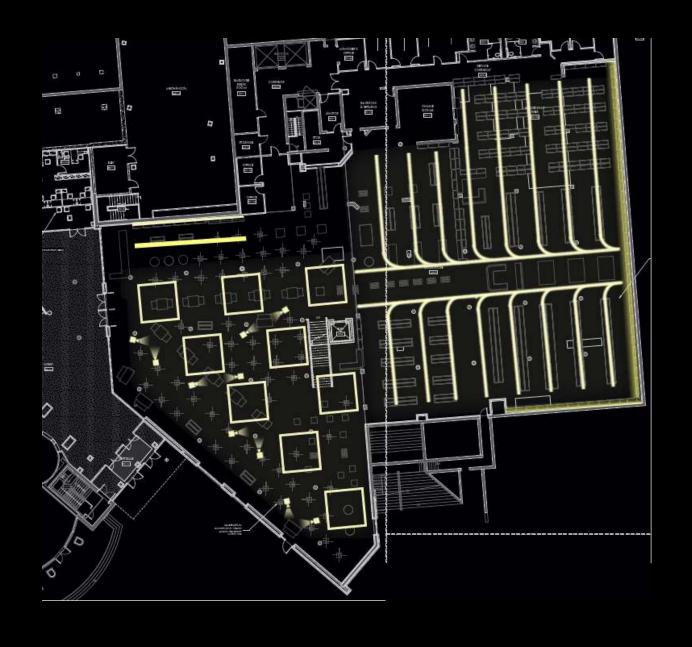

#### Atrium

Building | Concept | Outdoors | Atrium | Bookstore | Theater | Conclusion

#### Design Criteria

Pathway of Light

Visual Hierarchy

Public Impression

#### Quantitative Criteria

Floor: 500 lux

Vert: 100 lux

Avg/Min: 3:1

Building | Concept | Outdoors | Atrium | Bookstore | Theater | Conclusion

Design Criteria

Immersive

Festive Impression