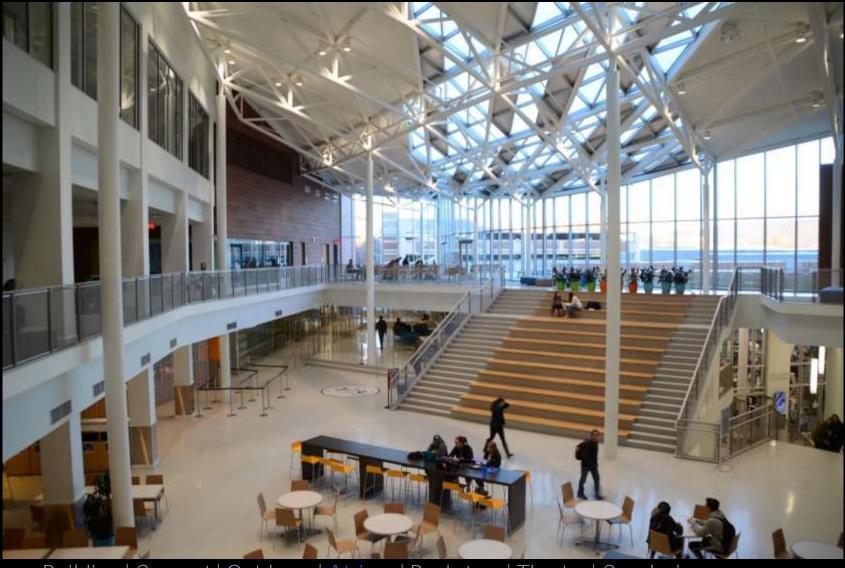

#### Atrium

Building | Concept | Outdoors | Atrium | Bookstore | Theater | Conclusion

#### Design Criteria

Pathway of Light

Visual Hierarchy

Public Impression

#### Quantitative Criteria

Floor: 500 lux

Vert: 100 lux

Avg/Min: 3:1

Building | Concept | Outdoors | Atrium | Bookstore | Theater | Conclusion

Design Criteria

Immersive

Festive Impression