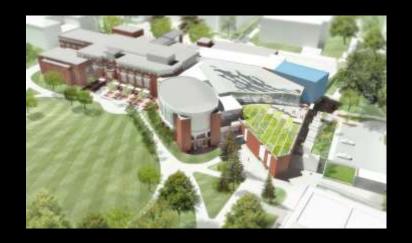

### PENNSYLVANIA STATE UNIVERSITY HETZEL UNION BUILDING (HUB) STATE COLLEGE, PA

JOHN KEYES

Name | Hetzel Union Building (HUB)

Location | University Park, State College, PA 16801

Size | 107,000 S.F.

Cost | \$44,600,000

Building | Concept | Outdoors | Atrium | Bookstore | Theater | Conclusion