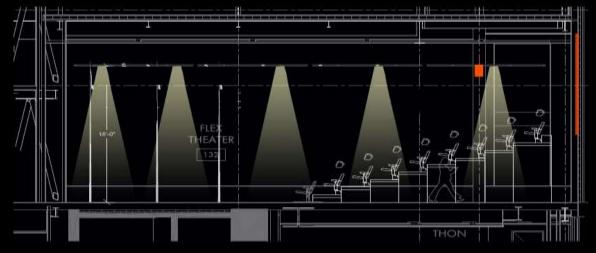

#### Design Criteria

Pathway of Light

Visual Hierarchy

Public Impression

#### Quantitative Criteria

Floor: 500 lux

Vert: 100 lux

Avg/Min: 3:1

Building | Concept | Outdoors | Atrium | Bookstore | Theater | Conclusion

Design Criteria

Immersive

Festive Impression