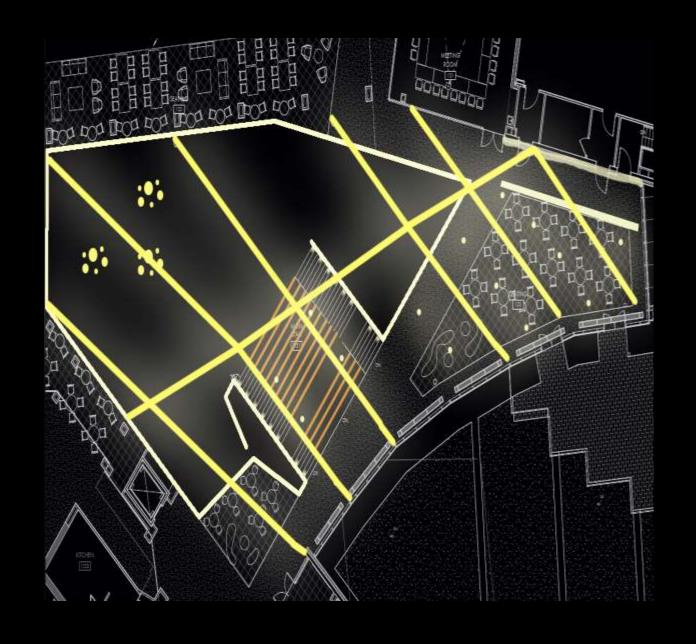

#### Design Criteria

Way-finding

Promote gathering

Spacious impression

Quantitative Criteria

Floor: 500 lux

Avg/Min: 3:1

#### Atrium

Building | Concept | Outdoors | Atrium | Bookstore | Theater | Conclusion