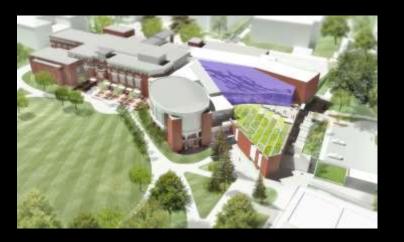

### PENNSYLVANIA STATE UNIVERSITY HETZEL UNION BUILDING (HUB) STATE COLLEGE, PA

JOHN KEYES

Name | Hetzel Union Building (HUB)

Location | University Park, State College, PA 16801

Size | 107,000 S.F.

Cost | \$44,600,000

# Concept

## Concept

Building | Concept | Outdoors | Atrium | Bookstore | Theater | Conclusion

# Concept

Building | Concept | Outdoors | Atrium | Bookstore | Theater | Conclusion

Building | Concept | Outdoors | Atrium | Bookstore | Theater | Conclusion