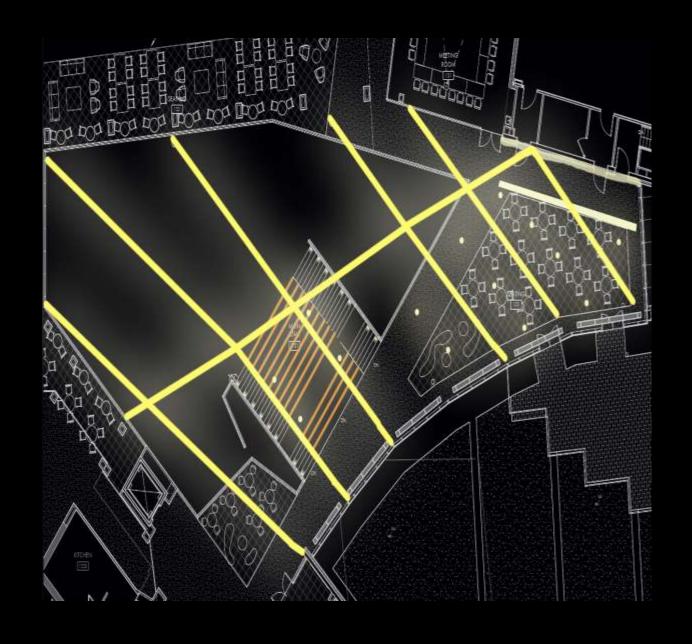

#### Design Criteria

Pathway of Light

Visual Hierarchy

Public Impression

#### Quantitative Criteria

Floor: 500 lux

Vert: 100 lux

Avg/Min: 3:1

Building | Concept | Outdoors | Atrium | Bookstore | Theater | Conclusion

Design Criteria

Immersive

Festive Impression