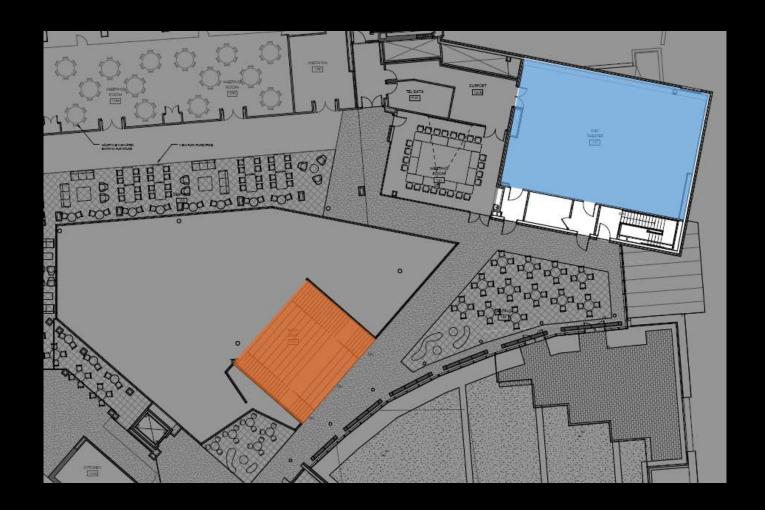

### PENNSYLVANIA STATE UNIVERSITY HETZEL UNION BUILDING (HUB) STATE COLLEGE, PA

JOHN KEYES

Name | Hetzel Union Building (HUB)

Location | University Park, State College, PA 16801

Size | 107,000 S.F.

Cost | \$44,600,000

Building | Concept | Outdoors | Atrium | Bookstore | Theater | Conclusion