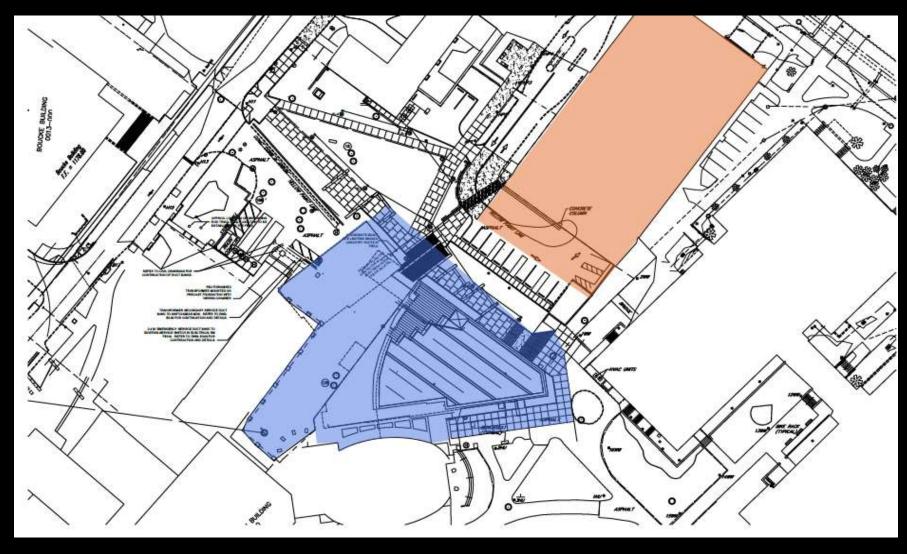

### PENNSYLVANIA STATE UNIVERSITY HETZEL UNION BUILDING (HUB) STATE COLLEGE, PA

JOHN KEYES

Name | Hetzel Union Building (HUB)

Location | University Park, State College, PA 16801

Size | 107,000 S.F.

Cost | \$44,600,000