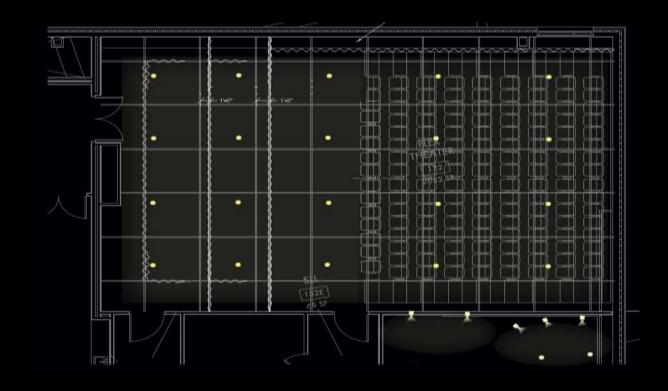

#### Quantitative Criteria

4 Hor. lux

10 Ver. lux

Building | Concept | Outdoors | Atrium | Bookstore | Theater | Conclusion

#### Design Criteria

Way-finding

Promote gathering

Spacious impression

Quantitative Criteria

Floor: 500 lux

Avg/Min: 3:1