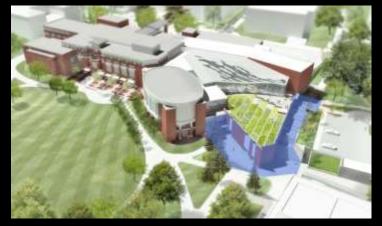

### PENNSYLVANIA STATE UNIVERSITY HETZEL UNION BUILDING (HUB) STATE COLLEGE, PA

JOHN KEYES

Name | Hetzel Union Building (HUB)

Location | University Park, State College, PA 16801

Size | 107,000 S.F.

Cost | \$44,600,000

Delivery GMP

Owner | Penn State University

Architect | Gund Partnership

Building | Concept | Outdoors | Atrium | Bookstore | Theater | Conclusion

Building | Concept | Outdoors | Atrium | Bookstore | Theater | Conclusion