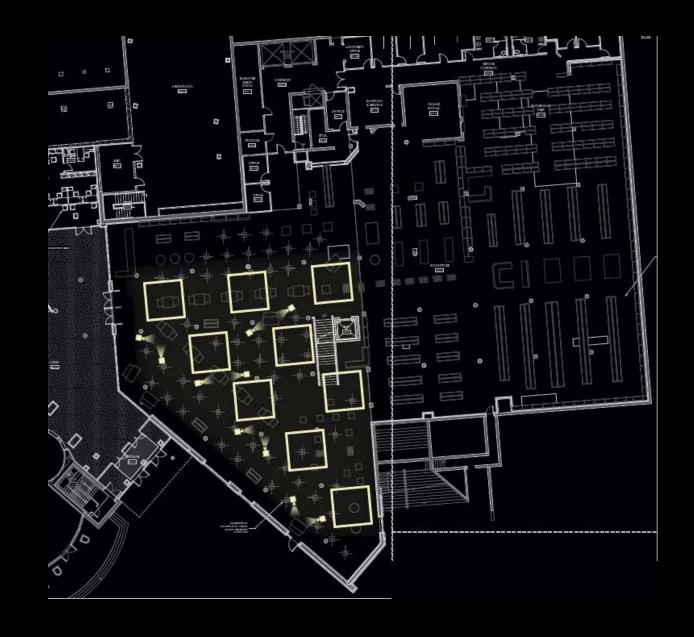

#### Atrium

Building | Concept | Outdoors | Atrium | Bookstore | Theater | Conclusion

#### Design Criteria

Pathway of Light

Visual Hierarchy

Public Impression

#### Quantitative Criteria

Floor: 500 lux

Vert: 100 lux

Avg/Min: 3:1

Building | Concept | Outdoors | Atrium | Bookstore | Theater | Conclusion

Design Criteria

Immersive

Festive Impression