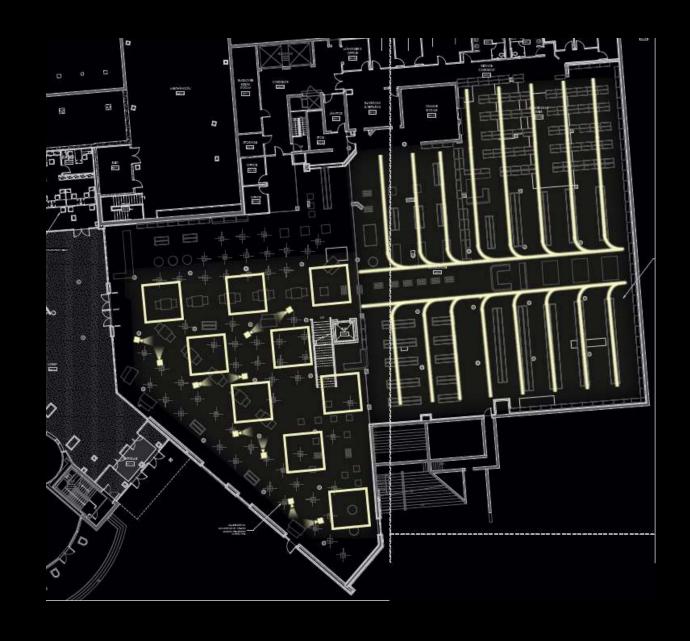

#### Atrium

Building | Concept | Outdoors | Atrium | Bookstore | Theater | Conclusion

#### Design Criteria

Pathway of Light

Visual Hierarchy

Public Impression

#### Quantitative Criteria

Floor: 500 lux

Vert: 100 lux

Avg/Min: 3:1

Building | Concept | Outdoors | Atrium | Bookstore | Theater | Conclusion

Design Criteria

Immersive

Festive Impression