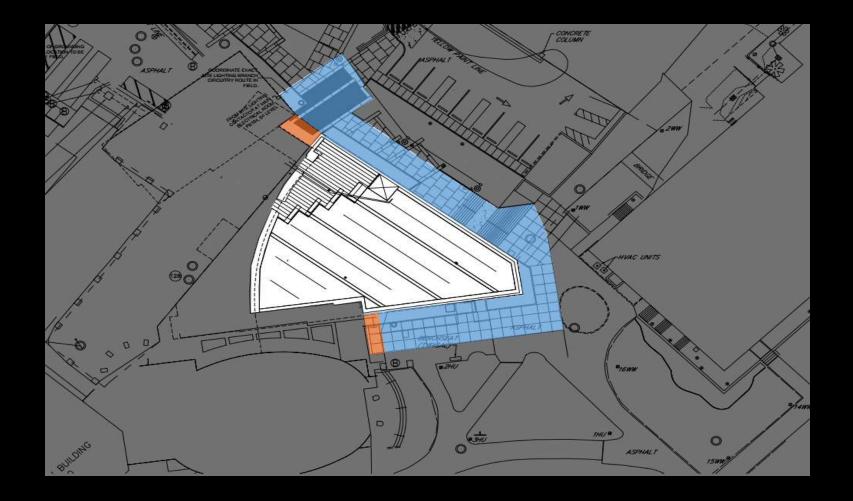

### PENNSYLVANIA STATE UNIVERSITY HETZEL UNION BUILDING (HUB) STATE COLLEGE, PA

JOHN KEYES

Name | Hetzel Union Building (HUB)

Location | University Park, State College, PA 16801

Size | 107,000 S.F.

Cost | \$44,600,000

Delivery GMP

Owner | Penn State University

Architect | Gund Partnership

Building | Concept | Outdoors | Atrium | Bookstore | Theater | Conclusion

Building | Concept | Outdoors | Atrium | Bookstore | Theater | Conclusion