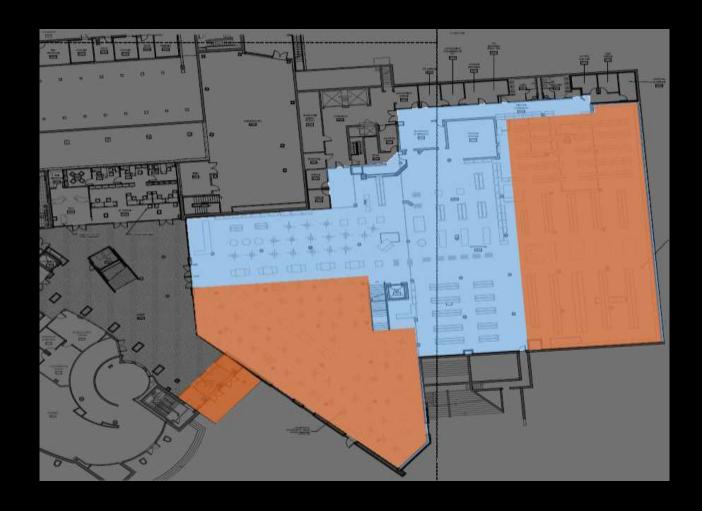

#### Atrium

Building | Concept | Outdoors | Atrium | Bookstore | Theater | Conclusion

#### Design Criteria

Pathway of Light

Visual Hierarchy

Public Impression

#### Quantitative Criteria

Floor: 500 lux

Vert: 100 lux

Avg/Min: 3:1

Building | Concept | Outdoors | Atrium | Bookstore | Theater | Conclusion

Design Criteria

Immersive

Festive Impression