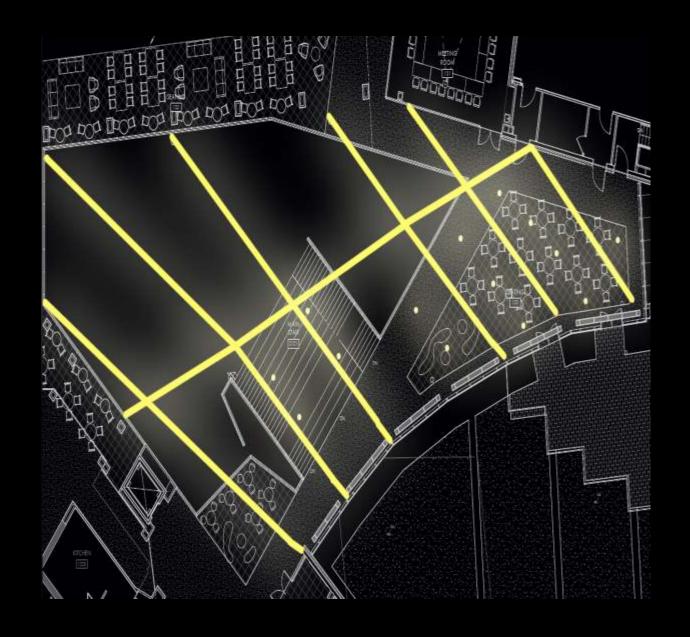

#### Atrium

Building | Concept | Outdoors | Atrium | Bookstore | Theater | Conclusion

#### Design Criteria

Pathway of Light

Visual Hierarchy

Public Impression

#### Quantitative Criteria

Floor: 500 lux

Vert: 100 lux

Avg/Min: 3:1

Building | Concept | Outdoors | Atrium | Bookstore | Theater | Conclusion

Design Criteria

Immersive

Festive Impression