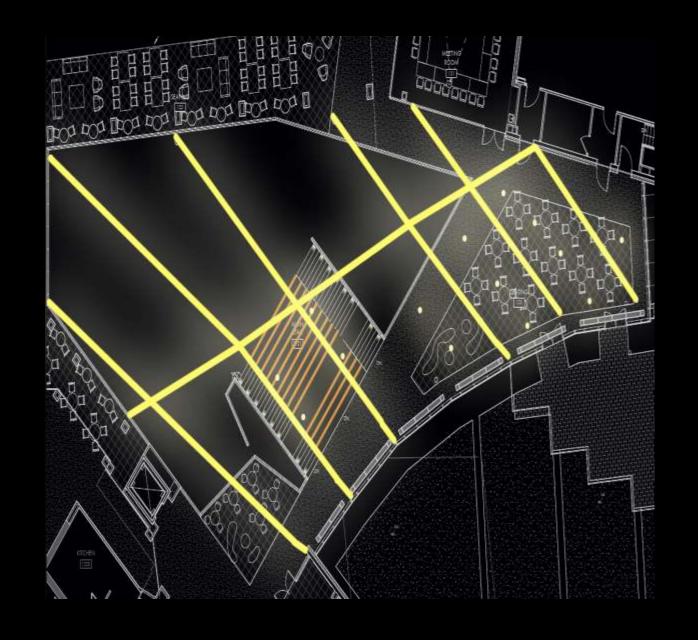

#### Atrium

Building | Concept | Outdoors | Atrium | Bookstore | Theater | Conclusion

#### Design Criteria

Pathway of Light

Visual Hierarchy

Public Impression

#### Quantitative Criteria

Floor: 500 lux

Vert: 100 lux

Avg/Min: 3:1

Building | Concept | Outdoors | Atrium | Bookstore | Theater | Conclusion

Design Criteria

Immersive

Festive Impression