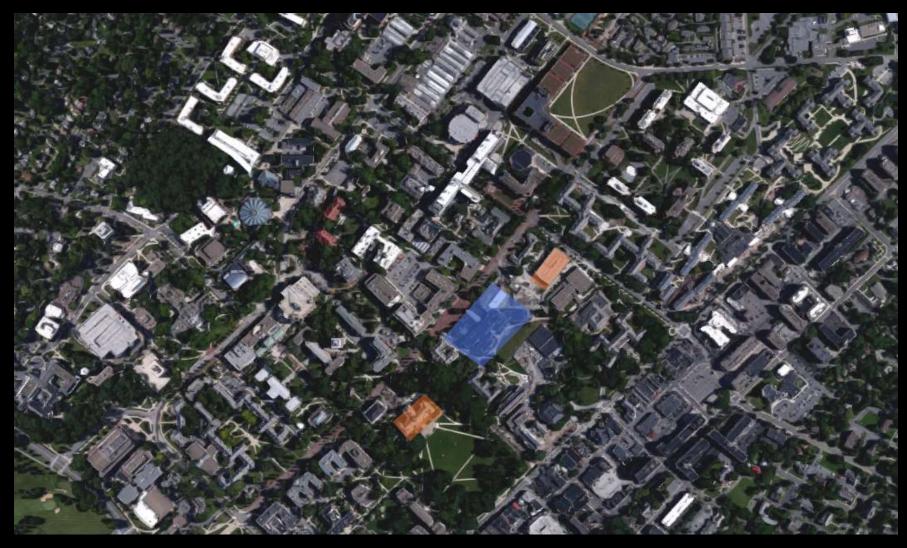

### PENNSYLVANIA STATE UNIVERSITY HETZEL UNION BUILDING (HUB) STATE COLLEGE, PA

JOHN KEYES

Name | Hetzel Union Building (HUB)

Location | University Park, State College, PA 16801

Size | 107,000 S.F.

Cost | \$44,600,000