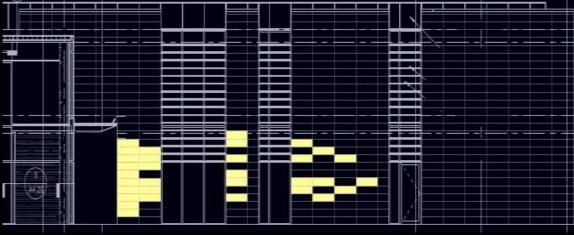

#### Design Criteria

Way-finding

Promote gathering

Spacious impression

Quantitative Criteria

Floor: 500 lux

Avg/Min: 3:1

#### Atrium

Building | Concept | Outdoors | Atrium | Bookstore | Theater | Conclusion

#### Design Criteria

Pathway of Light

Visual Hierarchy

Public Impression

#### Quantitative Criteria

Floor: 500 lux

Vert: 100 lux

Avg/Min: 3:1

Building | Concept | Outdoors | Atrium | Bookstore | Theater | Conclusion

Design Criteria

Immersive

Festive Impression