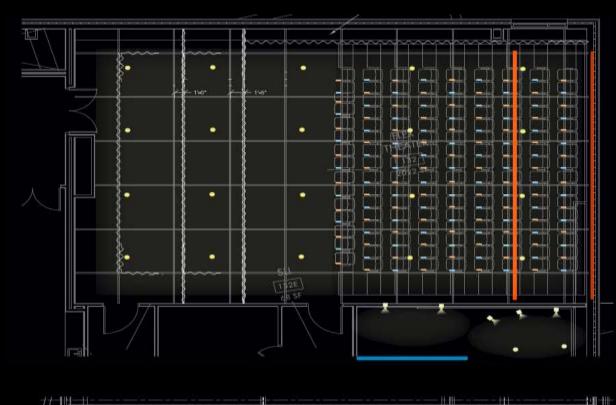

Ver. lux







































































Building | Concept | Outdoors | Atrium | Bookstore | Theater | Conclusion

#### Design Criteria

Way-finding

Promote gathering

Spacious impression

Quantitative Criteria

Floor: 500 lux

Avg/Min: 3:1























#### Atrium











Building | Concept | Outdoors | Atrium | Bookstore | Theater | Conclusion

#### Design Criteria

Pathway of Light

Visual Hierarchy

Public Impression

#### Quantitative Criteria

Floor: 500 lux

Vert: 100 lux

Avg/Min: 3:1







































Building | Concept | Outdoors | Atrium | Bookstore | Theater | Conclusion

Design Criteria

Immersive

Festive Impression

Quantitative Criteria

Floor: 100 lux

Avg/Min: 2:1





































## Conclusion



Building | Concept | Outdoors | Atrium | Bookstore | Theater | Conclusion