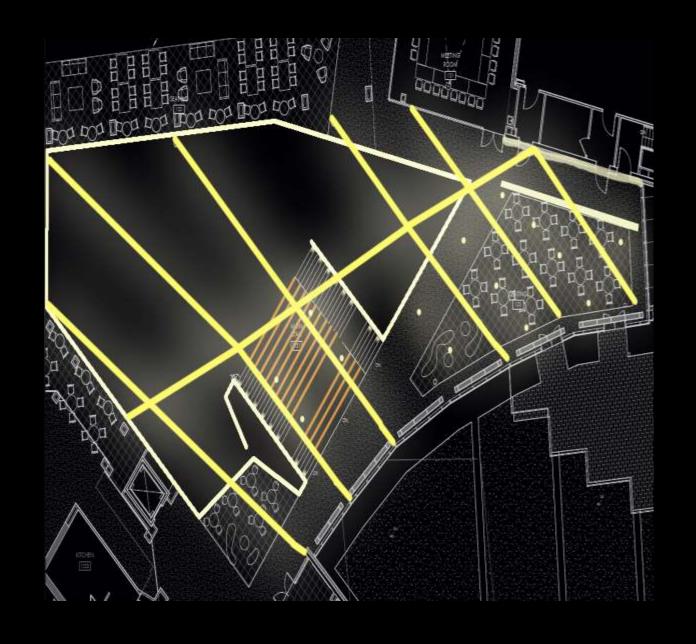

#### Design Criteria

Pathway of Light

Visual Hierarchy

Public Impression

#### Quantitative Criteria

Floor: 500 lux

Vert: 100 lux

Avg/Min: 3:1

Building | Concept | Outdoors | Atrium | Bookstore | Theater | Conclusion

Design Criteria

Immersive

Festive Impression