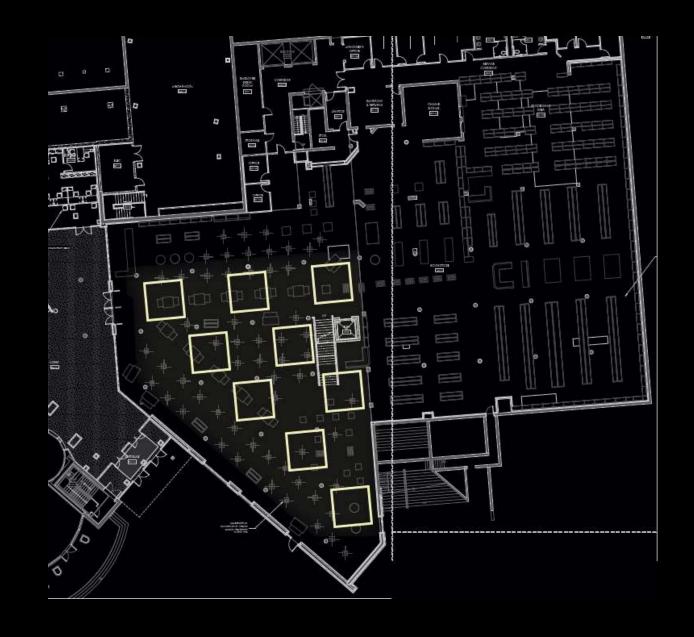

#### Design Criteria

Way-finding

Promote gathering

Spacious impression

Quantitative Criteria

Floor: 500 lux

Avg/Min: 3:1

#### Atrium

Building | Concept | Outdoors | Atrium | Bookstore | Theater | Conclusion

#### Design Criteria

Pathway of Light

Visual Hierarchy

Public Impression

#### Quantitative Criteria

Floor: 500 lux

Vert: 100 lux

Avg/Min: 3:1

Building | Concept | Outdoors | Atrium | Bookstore | Theater | Conclusion

Design Criteria

Immersive

Festive Impression