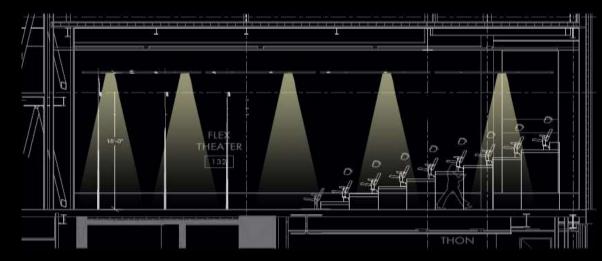

#### Design Criteria

Pathway of Light

Visual Hierarchy

Public Impression

#### Quantitative Criteria

Floor: 500 lux

Vert: 100 lux

Avg/Min: 3:1

Building | Concept | Outdoors | Atrium | Bookstore | Theater | Conclusion

Design Criteria

Immersive

Festive Impression