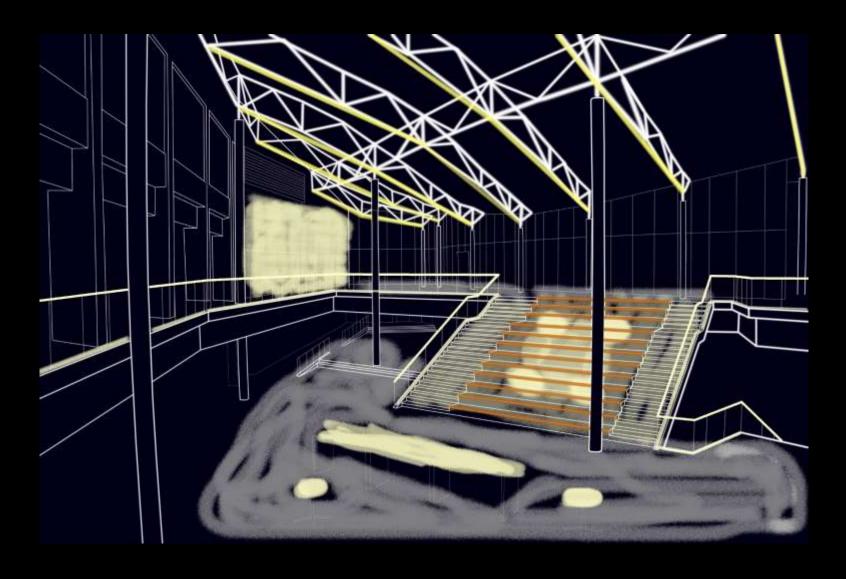

#### Atrium

Building | Concept | Outdoors | Atrium | Bookstore | Theater | Conclusion

#### Design Criteria

Pathway of Light

Visual Hierarchy

Public Impression

#### Quantitative Criteria

Floor: 500 lux

Vert: 100 lux

Avg/Min: 3:1

Building | Concept | Outdoors | Atrium | Bookstore | Theater | Conclusion

Design Criteria

Immersive

Festive Impression