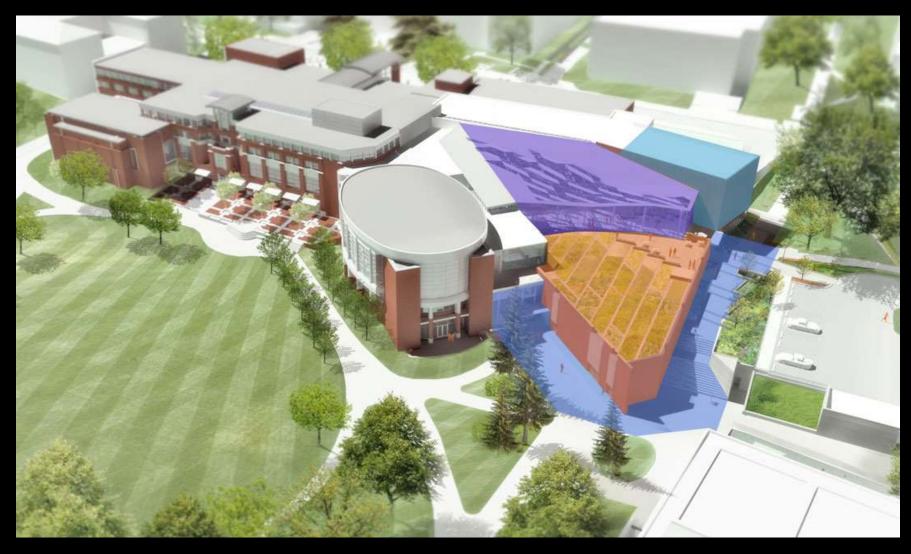

#### Atrium

Building | Concept | Outdoors | Atrium | Bookstore | Theater | Conclusion

#### Design Criteria

Pathway of Light

Visual Hierarchy

Public Impression

#### Quantitative Criteria

Floor: 500 lux

Vert: 100 lux

Avg/Min: 3:1

Building | Concept | Outdoors | Atrium | Bookstore | Theater | Conclusion

Design Criteria

Immersive

Festive Impression