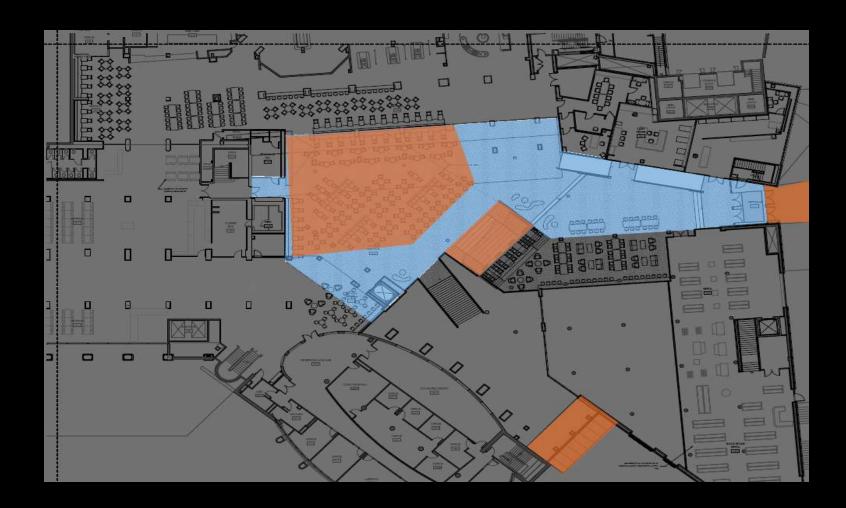

#### Design Criteria

Way-finding

Promote gathering

Spacious impression

Quantitative Criteria

Floor: 500 lux

Avg/Min: 3:1

#### Design Criteria

Pathway of Light

Visual Hierarchy

Public Impression

#### Quantitative Criteria

Floor: 500 lux

Vert: 100 lux

Avg/Min: 3:1

Building | Concept | Outdoors | Atrium | Bookstore | Theater | Conclusion

Design Criteria

Immersive

Festive Impression