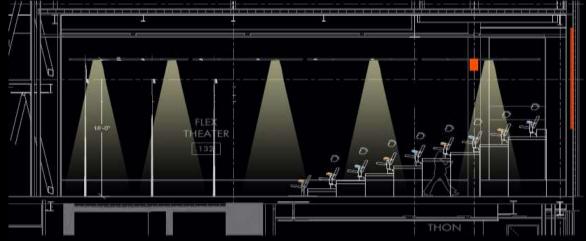

er. lux







































































Building | Concept | Outdoors | Atrium | Bookstore | Theater | Conclusion

#### Design Criteria

Way-finding

Promote gathering

Spacious impression

Quantitative Criteria

Floor: 500 lux

Avg/Min: 3:1























#### Atrium











Building | Concept | Outdoors | Atrium | Bookstore | Theater | Conclusion

#### Design Criteria

Pathway of Light

Visual Hierarchy

Public Impression

#### Quantitative Criteria

Floor: 500 lux

Vert: 100 lux

Avg/Min: 3:1







































Building | Concept | Outdoors | Atrium | Bookstore | Theater | Conclusion

Design Criteria

Immersive

Festive Impression

Quantitative Criteria

Floor: 100 lux

Avg/Min: 2:1





































## Conclusion



Building | Concept | Outdoors | Atrium | Bookstore | Theater | Conclusion