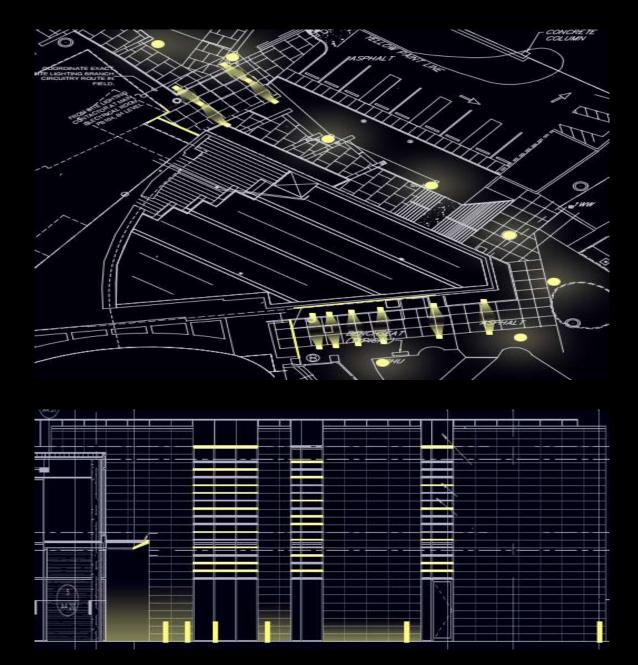

#### Design Criteria

Way-finding
Safety and Security
Compliment Architecture

#### Quantitative Criteria

4 Hor. lux

10 Ver. lux

Building | Concept | Outdoors | Atrium | Bookstore | Theater | Conclusion