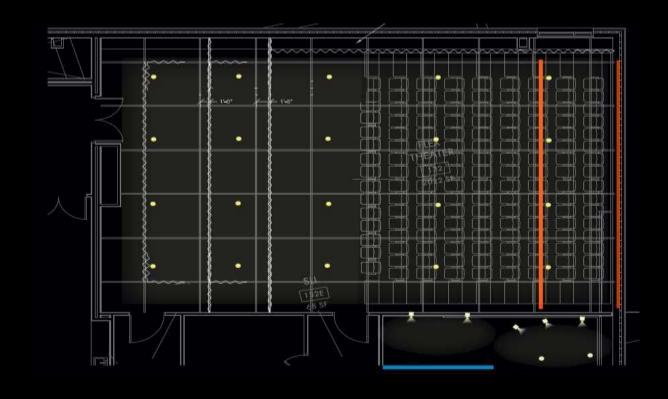

#### Design Criteria

Pathway of Light

Visual Hierarchy

Public Impression

#### Quantitative Criteria

Floor: 500 lux

Vert: 100 lux

Avg/Min: 3:1

Building | Concept | Outdoors | Atrium | Bookstore | Theater | Conclusion

Design Criteria

Immersive

Festive Impression